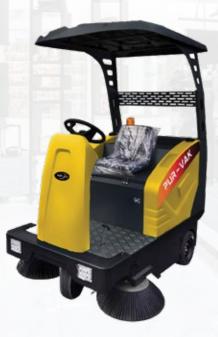

|

#### **Standard Accessiories**

Comes with 1.1\* main brush + 2 side brushes, 4 maintenance-free batteries, and 1 intelligent charger.

Unleash Efficiency and Power with the SM150 Floor Sweeper!













| WAR BEILERAY.                            |                                          |                   |              |
|------------------------------------------|------------------------------------------|-------------------|--------------|
| 11111                                    | 11/1/1/1/1/1/1/1/1/1/1/1/1/1/1/1/1/1/1/1 |                   |              |
|                                          | 400000000000000000000000000000000000000  |                   |              |
|                                          |                                          |                   |              |
|                                          | roduct Benefits:                         |                   |              |
|                                          | veeping P