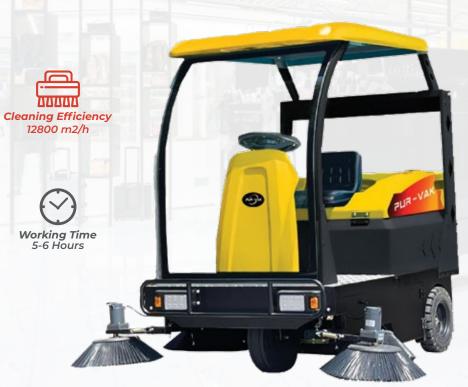

| 0mm               |              |
| W                                        | orking Speed                             | 6m                |              |
| Di                                       | riving Speed                             | 10km/h            |              |
|                                          | ter Surface                              | 5km/h             |              |
| W W                                      | ater Tank Shell Material                 | LLDPE             |              |
| 17 ( ) ( ) ( ) ( ) ( ) ( ) ( ) ( ) ( ) ( | et Weight                                | 500kg             |              |

Unveiling the SM190 Industrial Sweeper – a powerhouse designed for high-efficiency cleaning in expansive environments.









Eco H2O











Unleash Superior Cleaning Power with the SM210 Sweeper!











| Product Benefits:     |               | •         |
|-----------------------|---------------|-----------|
| Sweeping Path         | 2100mm        | · West    |
| Productivity          | 18000m2/h     |           |
| Max Climbing capacity | 25%           | O [[][][] |
| Main Brush's Length   | 800mm         |           |
| Extended Working Time | 6-8 Hours     | TOTAL I   |
| Power Supply          | 48v           | Book 2    |
| Solid Rubber Tire     | Equipped      | . 57      |
| Battery               | 4 x 12v 150ah | The same  |
| Dustbin Capacity      | 260L          |           |
| Water Capacity        | 200L          |           |
| Side Brush            | 600mm         |           |
| Dr