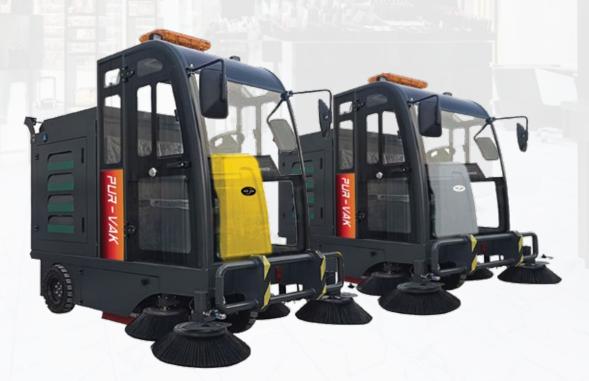

| orking Speed                             | 6m                |              |
| Di                                       | riving Speed                             | 10km/h            |              |
|                                          | ter Surface                              | 5km/h             |              |
| W W                                      | ater Tank Shell Material                 | LLDPE             |              |
| 17 ( ) ( ) ( ) ( ) ( ) ( ) ( ) ( ) ( ) ( | et Weight                                | 500kg             |              |

Unveiling the SM190 Industrial Sweeper – a powerhouse designed for high-efficiency cleaning in expansive environments.









Eco H2O











Unleash Superior Cleaning Power with the SM210 Sweeper!











| Product Benefits:     |               | •         |
|-----------------------|---------------|-----------|
| Sweeping Path         | 2100mm        | · West    |
| Productivity          | 18000m2/h     |           |
| Max Climbing capacity | 25%           | O [[][][] |
| Main Brush's Length   | 800mm         |           |
| Extended Working Time | 6-8 Hours     | TOTAL I   |
| Power Supply          | 48v           | Book 2    |
| Solid Rubber Tire     | Equipped      | . 57      |
| Battery               | 4 x 12v 150ah | The same  |
| Dustbin Capacity      | 260L          |           |
| Water Capacity        | 200L          |           |
| Side Brush            | 600mm         |           |
| Driving Power         | 2200w         |           |
| Operation Power       | 1000w         |