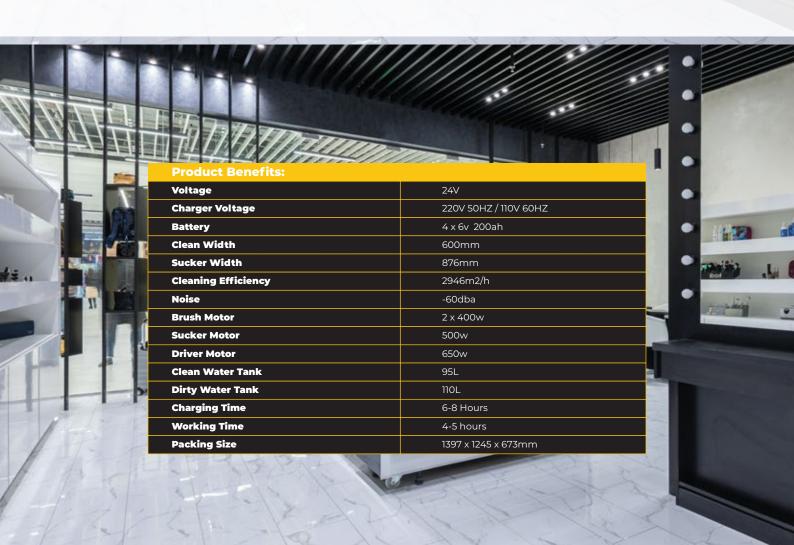

|                     |                                                        |

Included Accessories:

Magnet brush set (2 sets) Pad holder set (2 sets) + Pad set (2 sets) Chaowei/Tianneng Maintenance-free Batteries (3 pieces, 8V 150AH each) Intelligent Charger set Import Squeegee set (2 pieces)

#### STAND ON SCRUBBER















#### RIDE ON SCRUBBER



\$13,900

Introducing the Rider 85 – a powerful and efficient rider floor cleaning solution designed for large spaces. The Rider 85 is engineered to deliver exceptional results, providing thorough and effective cleaning with advanced features.











| Product Benefits:   |                                                                   |
|---------------------|-------------------------------------------------------------------|
| Voltage             | Operates on a 24V system                                          |
| Battery             | Powered by four maintenance-free 6V/200AH batteries               |
| Charger Voltage     | Compatible with both 220V 50HZ and 110V 60HZ chargers             |
| Clean Width         | Boasting an 850mm cleaning width