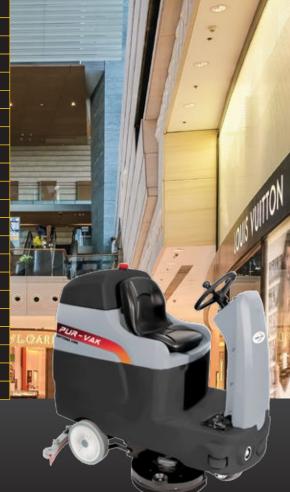

ours                                |  |
| Brush Pressure      | Boasts a brush pressure of 96kg                                   |  |
| Climb Degree        | Capable of climbing a maximum degree of 25                        |  |
| Machine Size        | Dimensions of 1600*1100*1450mm for ease of maneuverability.       |  |
| Packing Size        | Convenient packing size of 1740*940*1580mm                        |  |
| Weight              | Sturdy construction with a weight of 550kg                        |  |
|                     |                                                                   |  |

Included Accessories:

Brush set (2 sets) or Pad set (2 sets)
Chaowei/Tianneng Maintenance-free Batteries (6 pieces, 6V 220AH each)
Intelligent Charger set
Import Squeegee set (2 pieces)



#### RIDE ON SCRUBBER



**ULTIMA 100** 

\$19,990

Introducing the Ultima 100 – a cutting-edge and high-capacity floor cleaning solution designed for superior performance. The Ultima 100 is engineered to deliver exceptional results, ensuring thorough and effective cleaning with advanced features.









Water Tank Capactiy 260 L



| 3 | <b>Product Benefits:</b> |                                                           |
|---|--------------------------|-----------------------------------------------------------|
| i | Voltage                  | Operates on a robust 36V system                           |
|   | Battery                  | Powered by six maintenance-free 6V/200AH batteries        |
|   | Charger Voltage          | Compatible with both 220V 50HZ and 110V 60HZ chargers