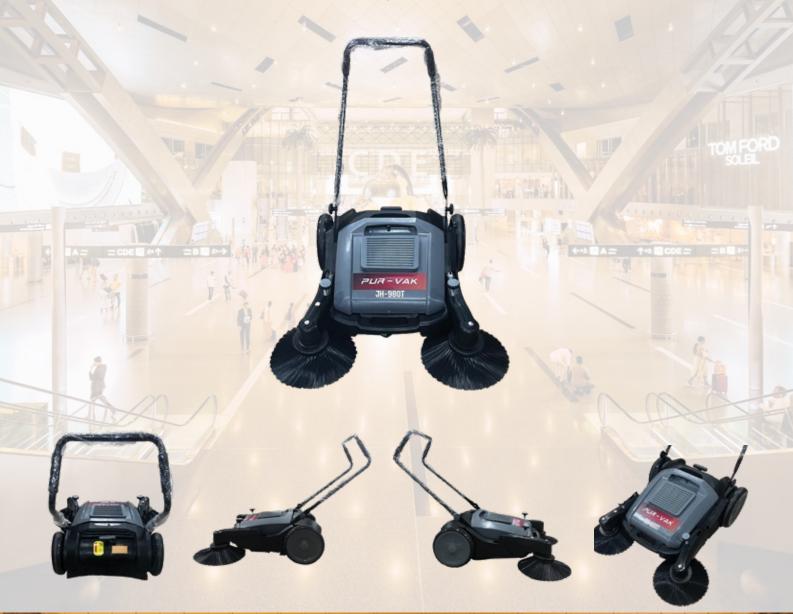

r Tank         | 10L               | ) ,L |
|   | Dirty Water Tank         | 4L                | id.  |
|   | Weight                   |                   |      |
|   | Rolling Brush power      | 1000w             |      |
| _ | Roller Brush Speed       | 720rpm            |      |

# **SWEEPERS**

\$480

Meet the JH-980T, a game-changer in the cleaning arena, designed to redefine your cleaning experience. Boasting a sweeping path of 1000mm and an impressive efficiency of 4200m2/h, this powerhouse ensures swift and thorough coverage. The 55L trash capacity minimizes interruptions, enhanced by a small window that optimizes dust circulation within the can. This innovative feature minimizes airborne dust, promoting a healthier work environment by reducing dust inhalation for the operators.



| Efficient Cleaning          | 1000mm                        |
|-----------------------------|-------------------------------|
| High Productivity           | 4200m2/h                      |
| Dust Minimization           | Small Window Dust Circulation |
| Healthier Work Environment  | Less Dust in the Air          |
| Lightweight and Non-Powered | 21kg                          |

iSweep 100 *\$3,500* 

Experience unmatched cleaning efficiency with the iSweep100 - a compact and powerful sweeping solution designed for superior performance. The iSweep100 combines innovation and functionality to deliver exceptional results in a variety of environments.





| 1 3 |    |   |
|-----|----|---|
| 7   |    |   |
| 15  | 7  | I |
|     |    |   |
| /s  |    | F |
|     | 11 | Ó |
|     |    | 4