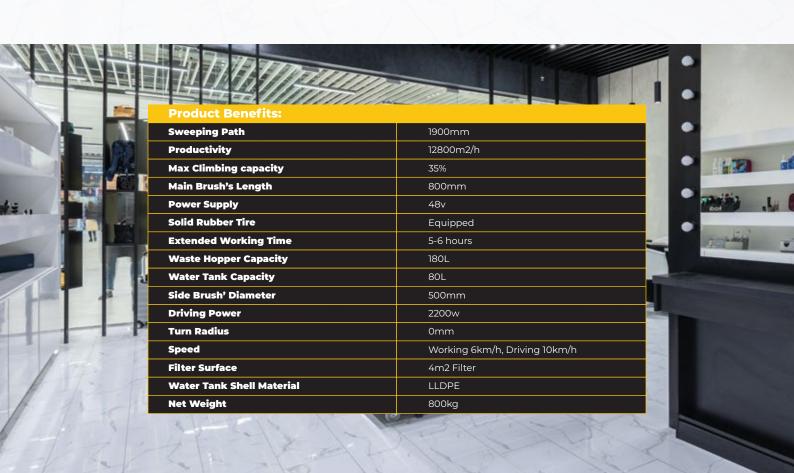

| 0mm               |              |
| W                                        | orking Speed                             | 6m                |              |
| Di                                       | riving Speed                             | 10km/h            |              |
|                                          | ter Surface                              | 5km/h             |              |
| W W                                      | ater Tank Shell Material                 | LLDPE             |              |
| 17 ( ) ( ) ( ) ( ) ( ) ( ) ( ) ( ) ( ) ( | et Weight                                | 500kg             |              |

Unveiling the SM190 Industrial Sweeper – a powerhouse designed for high-efficiency cleaning in expansive environments.









Eco H2O











Unleash Superior Cleaning Power with the SM210 Sweeper!











| Product Benefits:     |               | •         |
|-----------------------|---------------|-----------|
| Sweeping Path         | 2100mm        | · West    |
| Productivity          | 18000m2/h     |           |
| Max Climbing capacity | 25%           | O [[][][] |
| Main Brush's Length   | 800mm         |           |
| Extended Working Time | 6-8 Hours     | TOTAL I   |
| Power Supply          | 48v           | Book 2    |
| Solid Rubber Tire     | Equipped      | . 57      |
| Battery               | 4 x 12v 150ah | The same  |
| Dustbin Capacity      | 260L          |           |
| Water Capacity        | 200L          |           |
| Side Brush            | 600mm         |           |
| Driving