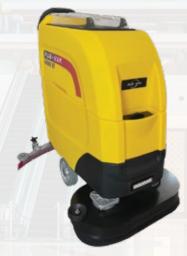

|  |
| Size (with handle)  | Convenient size of 1380*670*1260mm                       |  |
| Net Weight          | Sturdy construction with a net weight of 235kg           |  |



Magnet brush set (1 set)
Pad holder set (1 set) + Pad set (1 set)
Maintenance-free Batteries (2 pieces, 12V 100AH each)
Intelligent Charger set

#### WALK BEHIND SCRUBBER



\$6990

#### Revolutionizing Australian Commercial Floor Cleaning

Introducing the Rhino DT Auto Scrubber, a powerhouse in floor cleaning that transforms the way you maintain your spaces. With a vibrating head, experience powerful cleaning benefits, effective noise reduction, ample capacity, and the added convenience of a transparent lid to monitor the recovery tank. Enjoy intelligent charging for extended battery life.











**Exceptional Cleaning Power:** The Rhino DT introduces a new level of cleanliness with its powerful scrubbing action, ensuring a pristine finish on any floor.

Smart Technology: Experience intelligent cleaning with automated features, making it efficient and freeing up your time for other tasks. Maximum Coverage: This auto scrubber swiftly covers large areas, reducing overall cleaning time and increasing productivity.

Low Maintenance: With durable components, the Rhino DT requires minimal upkeep, providing a reliable solution for your cleaning needs





| Product Benefits:   |                                                            |
|---------------------|------------------------------------------------------------|
| Voltage             | Operates on a 24V system