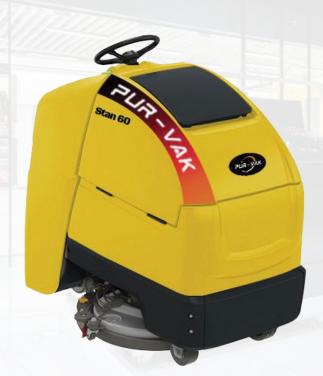

|                     |                                                        |

Included Accessories:

Magnet brush set (2 sets) Pad holder set (2 sets) + Pad set (2 sets) Chaowei/Tianneng Maintenance-free Batteries (3 pieces, 8V 150AH each) Intelligent Charger set Import Squeegee set (2 pieces)

#### STAND ON SCRUBBER















#### RIDE ON SCRUBBER



\$13,900

Introducing the Rider 85 – a powerful and efficient rider floor cleaning solution designed for large spaces. The Rider 85 is engineered to deliver exceptional results, providing thorough and effective cleaning with advanced features.











| Product Benefits:   |                                                                   |
|---------------------|-------------------------------------------------------------------|
| Voltage             | Operates on a 24V system                                          |
| Battery             | Powered by four maintenance-free 6V/200AH batteries               |
| Charger Voltage     | Compatible with both 220V 50HZ and 110V 60HZ chargers             |
| Clean Width         | Boasting an 850mm cleaning w