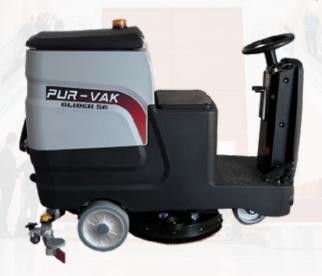

rs                         |
| Brush Pressure      | 32-96kg                                                    |
| Machine Size        | Dimensions of 1270*550*1090mm for ease of maneuverability. |
| Packing Size        | Convenient packing size of 1360*580*1260mm                 |
| Weight              | Sturdy construction with a weight of 225kg                 |
|                     |                                                            |

#### RIDE ON SCRUBBER



**GLIDER 56** 

\$6,900

#### Transforming Australian Commercial Floor Cleaning

Introducing the Glider 56 Auto Scrubber – a revolutionary force in floor cleaning technology, designed to elevate your cleaning experience with unprecedented efficiency and convenience tailored for the Australian commercial industry.











Effortless Cleaning: The Glider 56 Auto Scrubber streamlines floor maintenance, effortlessly delivering spotless surfaces.

Time-Saving: Experience a significant reduction in cleaning time, thanks to advanced scrubbing technology that covers more ground in less time. Versatile Performance: From hard floors to carpets, this scrubber adapts to various surfaces, ensuring a thorough clean every time.

**User-Friendly:** With intuitive controls and an ergonomic design, the Glider 56 is designed for easy operation, making it accessible for everyone.





| 1 (1)               |                                                            | / /      |
|---------------------|------------------------------------------------------------|----------|
| Product Benefits:   |