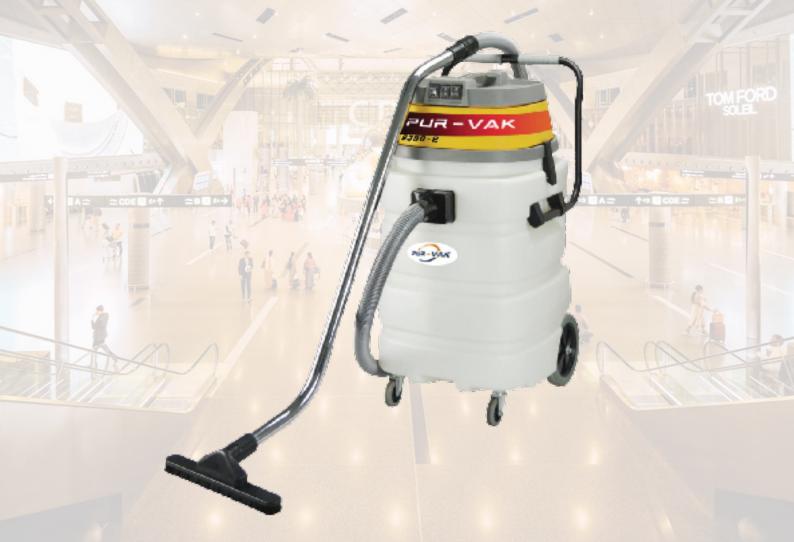

#### **WET VACUUM**

AquaVac 90L

\$599

Introducing the AquaVac 90L – a dual-motor wet and dry vacuum cleaner designed to revolutionize your cleaning experience. With a robust 90-liter plastic tank and powerful 2000W motor operating on 220V, the AquaVac 90L is your reliable companion for versatile and efficient cleaning.

The AquaVac 90L is more than just a vacuum cleaner; it's a cleaning powerhouse ready to tackle any challenge. With its dual-motor design and versatile wet and dry capabilities, it stands as a testament to efficiency and durability. Elevate your cleaning standards with the AquaVac 90L – order now for a superior cleaning experience.