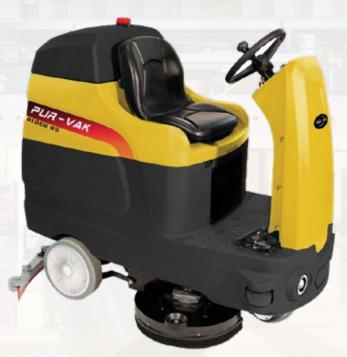

|                     |                                                        |

Included Accessories:

Magnet brush set (2 sets) Pad holder set (2 sets) + Pad set (2 sets) Chaowei/Tianneng Maintenance-free Batteries (3 pieces, 8V 150AH each) Intelligent Charger set Import Squeegee set (2 pieces)

#### STAND ON SCRUBBER















#### RIDE ON SCRUBBER



\$13,900

Introducing the Rider 85 – a powerful and efficient rider floor cleaning solution designed for large spaces. The Rider 85 is engineered to deliver exceptional results, providing thorough and effective cleaning with advanced features.











| Product Benefits:   |                                                                   |
|---------------------|-------------------------------------------------------------------|
| Voltage             | Operates on a 24V system                                          |
| Battery             | Powered by four maintenance-free 6V/200AH batteries               |
| Charger Voltage     | Compatible with both 220V 50HZ and 110V 60HZ chargers             |
| Clean Width         | Boasting an 850mm cleaning width                                  |
| Sucker Width        | Wide 1200mm sucker width                                          |
| Cleaning Efficiency | Achieves an impressive cleaning efficiency of 6000m2/h            |
| Brush Diameter      | Equipped with 16" brushes