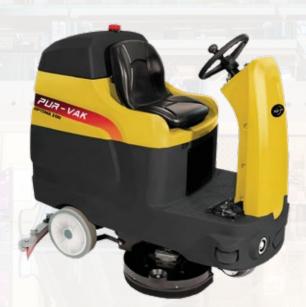

0*1100*1450mm for ease of maneuverability.       |
| Packing Size        | Convenient packing size of 1620*1010*1470mm                       |
| Weight              | Sturdy construction with a weight of 445kg                        |
|                     |                                                                   |

Included Accessories:

Brush set (2 sets) or Pad set (2 sets) Chaowei/Tianneng Maintenance-free Batteries (4 pieces, 6V 220AH each) Intelligent Charger set Import Squeegee set (2 pieces)



#### RIDE ON SCRUBBER



\$16,990

Introducing the Optima 100 – a robust and high-performance floor cleaning solution designed for maximum efficiency. The Optima 100 is engineered to provide exceptional results, ensuring thorough and effective cleaning with advanced features.











| Product Benefits:   |                                                                   |  |
|---------------------|-------------------------------------------------------------------|--|
| Voltage             | Operates on a powerful 36V system                                 |  |
| Battery             | Powered by six maintenance-free 6V/200AH batteries                |  |
| Charger Voltage     | Compatible with both 220V 50HZ and 110V 60HZ chargers             |  |
| Clean Width         | Boasting a 1000mm cleaning width                                  |  |
| Sucker Width        | Wide 1200mm sucker width ensures thorough water retrieval         |  |
| Cleaning Efficiency | Achieves an impressive cleaning efficiency of 8200m2/h            |  |
| Brush Diameter      | Equipped w