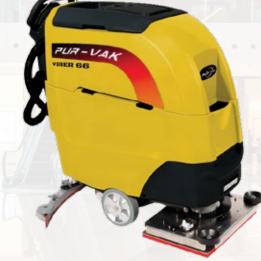

|
| 1 | Weight                   | Sturdy construction with a weight of 650kg                |

Included Accessories:

Brush set (2 sets) or Pad set (2 sets)
Chaowei/Tianneng Maintenance-free Batteries (6 pieces, 6V 220AH each)
Intelligent Charger set
Import Squeegee set (2 pieces)
Cleaning Tool Basket



#### AI SCRUBBER



\$39000













#### WALK BEHIND SCRUBBER

VIBER 66

\$6990

Meet the Viber 66, where simplicity seamlessly intertwines with efficiency in cutting-edge floor cleaning technology. This advanced auto scrubber is the quintessential solution for a smooth and effective cleaning experience, providing straightforward operation, potent suction, extended service life, and unwavering performance tailored to the unique needs of the Australian commercial industry.











Simple Operation: Simplify your cleaning routine with the user-friendly Viber 66. Its intuitive controls and straightforward interface make operation a breeze, catering to both seasoned cleaning professionals and first-time users. Enjoy simplicity without compromising on performance.

Large Suction Power: Experience exceptional suction capabilities with the robust motor of the Viber 66. Effortlessly lifting and capturing dirt, dust, and debris from various surfaces, this vacuum cleaner ensures a thorough and efficient cleaning process, meeting the rigorous demands of the Australian commercial setting.

Long Service Life: Invest in durability with the Viber 66. Crafted to withstand daily use, it features high-quality components contributing to an extended service life. Bid farewell