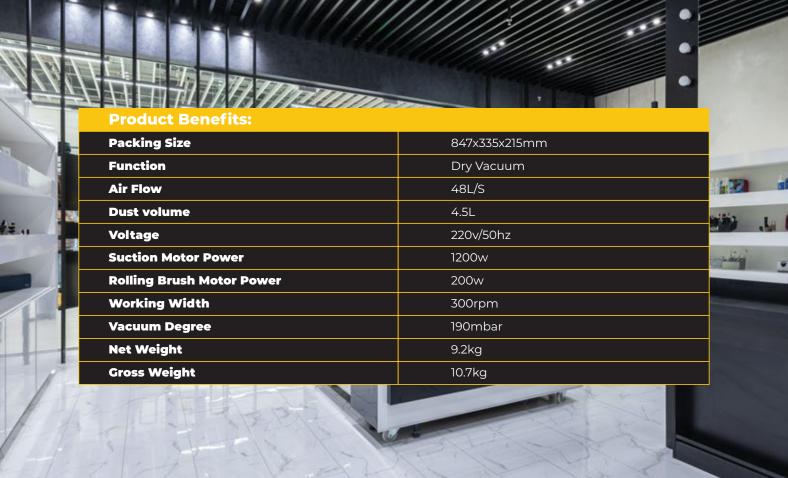

|        |
| 16   |                   | AND THE PARTY OF T | N DAGE |

#### BACKPACK VACUUM CLEANER

**BLITZ** 

\$849

"Meet the Purvak Blitz: a game-changer in sustainable cleaning. With a power-efficient motor and cutting-edge airflow technology, it delivers more suction power while consuming less energy. Equipped with fast-charging lithium-ion batteries, the Purvak Blitz takes less time to charge, giving you more runtime and extended work hours for all your cleaning needs.



#### WALK BEHIND VACUUM





#### **WET VACUUM**

AquaVac 90L

\$599

Introducing the AquaVac 90L – a dual-motor wet and dry vacuum cleaner designed to revolutionize your cleaning experience. With a robust 90-liter plastic tank and powerful 2000W motor operating on 220V, the AquaVac 90L is your reliable companion for versatile and efficient cleaning.

The AquaVac 90L is more than just a vacuum cleaner; it's a cleaning powerhouse ready to tackle any challenge. With its dual-motor design and versatile wet and dry capabilities, it stands as a testament to efficiency and durability. Elevate your cleaning standards with the AquaVac 90L – order now for a superior cleaning experience.



| MEORO  | Product Benefits: |