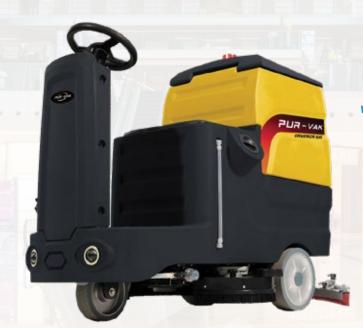

ing Time        | Offers a working time of 6-8 hours                         |          |
| Brush Pressure      | Boasts a brush pressure of 96kg                            | <b>*</b> |
| Machine Size        | Dimensions of 1367*635*1020mm for ease of maneuverability. |          |
| Packing Size        | Convenient packing size of 1470*660*1260mm                 |          |
|                     |                                                            |          |

Sturdy construction with a weight of 265kg

#### RIDE ON SCRUBBER



\$7,900

Introducing the Cruiser 66 - a high-performance floor cleaning solution engineered for efficiency and reliability. The Cruiser 66 is designed to deliver exceptional results, making it an ideal choice for comprehensive and effective cleaning.











6-8 hours

| 7 M / V.