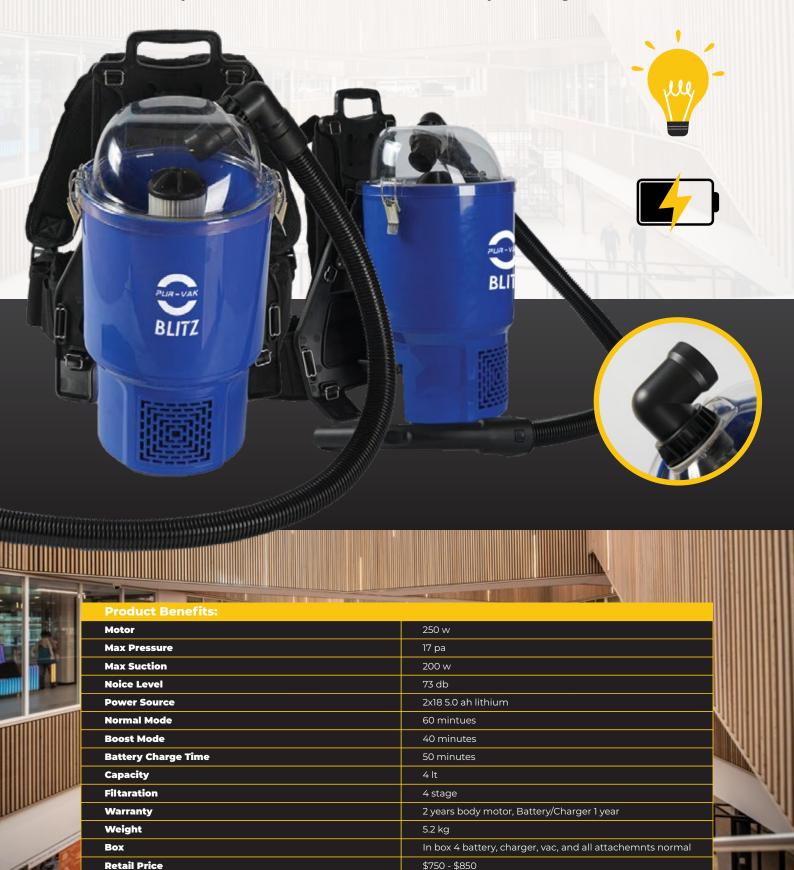

#### Elevate Your Commercial Cleaning Standards

As we wrap up our exploration of the Supreme 1000 Industrial Mini Backpack Vacuum Cleaner, let's delve into the features that make it the top choice for commercial cleaning.

|      | Product Benefits: |                                                                                                                                                                                                                                                                                                                                                                                                                                                                                                                                                                                                                                                                                                                                                                                                                                                                                                                                                                                                                                                                                                                                                                                                                                                                                                                                                                                                                                                                                                                                                                                                                                                                                                                                                                                                                                                                                                                                                                                                                                                                                                                                |        |
|------|-------------------|--------------------------------------------------------------------------------------------------------------------------------------------------------------------------------------------------------------------------------------------------------------------------------------------------------------------------------------------------------------------------------------------------------------------------------------------------------------------------------------------------------------------------------------------------------------------------------------------------------------------------------------------------------------------------------------------------------------------------------------------------------------------------------------------------------------------------------------------------------------------------------------------------------------------------------------------------------------------------------------------------------------------------------------------------------------------------------------------------------------------------------------------------------------------------------------------------------------------------------------------------------------------------------------------------------------------------------------------------------------------------------------------------------------------------------------------------------------------------------------------------------------------------------------------------------------------------------------------------------------------------------------------------------------------------------------------------------------------------------------------------------------------------------------------------------------------------------------------------------------------------------------------------------------------------------------------------------------------------------------------------------------------------------------------------------------------------------------------------------------------------------|--------|
|      | Power             | 1000w                                                                                                                                                                                                                                                                                                                                                                                                                                                                                                                                                                                                                                                                                                                                                                                                                                                                                                                                                                                                                                                                                                                                                                                                                                                                                                                                                                                                                                                                                                                                                                                                                                                                                                                                                                                                                                                                                                                                                                                                                                                                                                                          |        |
|      | Voltage           | 220v                                                                                                                                                                                                                                                                                                                                                                                                                                                                                                                                                                                                                                                                                                                                                                                                                                                                                                                                                                                                                                                                                                                                                                                                                                                                                                                                                                                                                                                                                                                                                                                                                                                                                                                                                                                                                                                                                                                                                                                                                                                                                                                           |        |
| mmmm | Capacity          | 4L                                                                                                                                                                                                                                                                                                                                                                                                                                                                                                                                                                                                                                                                                                                                                                                                                                                                                                                                                                                                                                                                                                                                                                                                                                                                                                                                                                                                                                                                                                                                                                                                                                                                                                                                                                                                                                                                                                                                                                                                                                                                                                                             |        |
|      | Vacuum            | 215 mbar                                                                                                                                                                                                                                                                                                                                                                                                                                                                                                                                                                                                                                                                                                                                                                                                                                                                                                                                                                                                                                                                                                                                                                                                                                                                                                                                                                                                                                                                                                                                                                                                                                                                                                                                                                                                                                                                                                                                                                                                                                                                                                                       |        |
|      | Air Flow          | 50L/S                                                                                                                                                                                                                                                                                                                                                                                                                                                                                                                                                                                                                                                                                                                                                                                                                                                                                                                                                                                                                                                                                                                                                                                                                                                                                                                                                                                                                                                                                                                                                                                                                                                                                                                                                                                                                                                                                                                                                                                                                                                                                                                          |        |
|      | Power Line Length | 18M                                                                                                                                                                                                                                                                                                                                                                                                                                                                                                                                                                                                                                                                                                                                                                                                                                                                                                                                                                                                                                                                                                                                                                                                                                                                                                                                                                                                                                                                                                                                                                                                                                                                                                                                                                                                                                                                                                                                                                                                                                                                                                                            |        |
|      | Packing Size      | 33*33*58cm                                                                                                                                                                                                                                                                                                                                                                                                                                                                                                                                                                                                                                                                                                                                                                                                                                                                                                                                                                                                                                                                                                                                                                                                                                                                                                                                                                                                                                                                                                                                                                                                                                                                                                                                                                                                                                                                                                                                                                                                                                                                                                                     |        |
|      | Voltage           | 220v-50/60Hz                                                                                                                                                                                                                                                                                                                                                                                                                                                                                                                                                                                                                                                                                                                                                                                                                                                                                                                                                                                                                                                                                                                                                                                                                                                                                                                                                                                                                                                                                                                                                                                                                                                                                                                                                                                                                                                                                                                                                                                                                                                                                                                   | -      |
|      | Function          | Dry                                                                                                                                                                                                                                                                                                                                                                                                                                                                                                                                                                                                                                                                                                                                                                                                                                                                                                                                                                                                                                                                                                                                                                                                                                                                                                                                                                                                                                                                                                                                                                                                                                                                                                                                                                                                                                                                                                                                                                                                                                                                                                                            |        |
| 16   |                   | AND THE PARTY OF T | N DAGE |