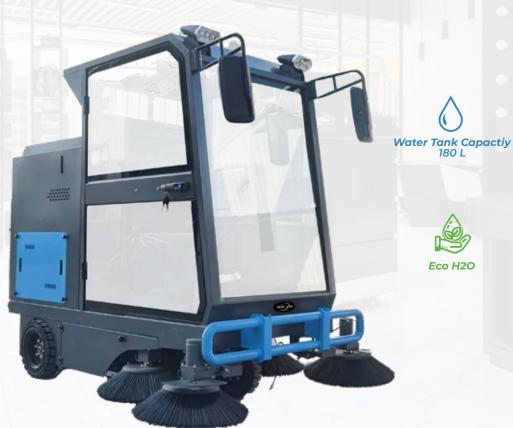

| 0mm               |              |
| W                                        | orking Speed                             | 6m                |              |
| Di                                       | riving Speed                             | 10km/h            |              |
|                                          | ter Surface                              | 5km/h             |              |
| W W                                      | ater Tank Shell Material                 | LLDPE             |              |
| 17 ( ) ( ) ( ) ( ) ( ) ( ) ( ) ( ) ( ) ( | et Weight                                | 500kg             |              |

Unveiling the SM190 Industrial Sweeper – a powerhouse designed for high-efficiency cleaning in expansive environments.









Eco H2O











Unleash Superior Cleaning Power with the SM210 Sweeper!











| Product Benefits:     |               | •         |
|-----------------------|---------------|-----------|
| Sweeping Path         | 2100mm        | · West    |
| Productivity          | 18000m2/h     |           |
| Max Climbing capacity | 25%           | O [[][][] |
| Main Brush's Length   | 800mm         |           |
| Extended Working Time | 6-8 Hours     | TOTAL I   |
| Power Supply          | 48v           | Book 2    |
| Solid Rubber Tire     | Equipped      | . 57      |
| Battery               | 4 x 12v 150ah | The same  |
| Dustbin Capacity      | 260L          |           |
| Water Capacity        | 200L          |           |
| Side Brush            | 600mm         |           |
| Driving Power         | 2