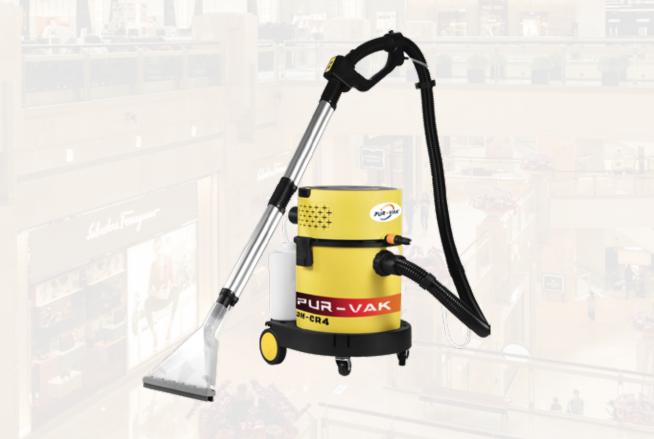

### CANISTER VACUUM

GLIDE 10

\$269

Introducing the GLIDE 10 Vacuum Cleaner – a compact and powerful cleaning solution designed to make your cleaning tasks effortless and efficient.

The GLIDE 10 Vacuum Cleaner is your go-to solution for a clean and healthy environment. With its powerful performance and user-friendly design, it's the perfect tool to keep your spaces pristine. Elevate your cleaning experience with the GLIDE 10 – order now and enjoy efficient and hassle-free cleaning.

|                                                                                                                                                                                                                                                                                                                                                                                                                                                                                                                                                                                                                                                                                                                                                                                                                                                                                                                                                                                                                                                                                                                                                                                                                                                                                                                                                                                                                                                                                                                                                                                                                                                                                                                                                                                                                                                                                                                                                                                                                                                                                                                                | A P               | 1 13       |                    |
|--------------------------------------------------------------------------------------------------------------------------------------------------------------------------------------------------------------------------------------------------------------------------------------------------------------------------------------------------------------------------------------------------------------------------------------------------------------------------------------------------------------------------------------------------------------------------------------------------------------------------------------------------------------------------------------------------------------------------------------------------------------------------------------------------------------------------------------------------------------------------------------------------------------------------------------------------------------------------------------------------------------------------------------------------------------------------------------------------------------------------------------------------------------------------------------------------------------------------------------------------------------------------------------------------------------------------------------------------------------------------------------------------------------------------------------------------------------------------------------------------------------------------------------------------------------------------------------------------------------------------------------------------------------------------------------------------------------------------------------------------------------------------------------------------------------------------------------------------------------------------------------------------------------------------------------------------------------------------------------------------------------------------------------------------------------------------------------------------------------------------------|-------------------|------------|--------------------|
| ORD                                                                                                                                                                                                                                                                                                                                                                                                                                                                                                                                                                                                                                                                                                                                                                                                                                                                                                                                                                                                                                                                                                                                                                                                                                                                                                                                                                                                                                                                                                                                                                                                                                                                                                                                                                                                                                                                                                                                                                                                                                                                                                                            | Product Benefits: |            | RD                 |
|                                                                                                                                                                                                                                                                                                                                                                                                                                                                                                                                                                                                                                                                                                                                                                                                                                                                                                                                                                                                                                                                                                                                                                                                                                                                                                                                                                                                                                                                                                                                                                                                                                                                                                                                                                                                                                                                                                                                                                                                                                                                                                                                | Voltage           | 220V       |                    |
| 24                                                                                                                                                                                                                                                                                                                                                                                                                                                                                                                                                                                                                                                                                                                                                                                                                                                                                                                                                                                                                                                                                                                                                                                                                                                                                                                                                                                                                                                                                                                                                                                                                                                                                                                                                                                                                                                                                                                                                                                                                                                                                                                             | Power             | 800w       |                    |
| The same of the sa | Vacuum Suction    | 230mbar    | of the same of the |
|                                                                                                                                                                                                                                                                                                                                                                                                                                                                                                                                                                                                                                                                                                                                                                                                                                                                                                                                                                                                                                                                                                                                                                                                                                                                                                                                                                                                                                                                                                                                                                                                                                                                                                                                                                                                                                                                                                                                                                                                                                                                                                                                | Capacity          | 10L        | 5                  |
|                                                                                                                                                                                                                                                                                                                                                                                                                                                                                                                                                                                                                                                                                                                                                                                                                                                                                                                                                                                                                                                                                                                                                                                                                                                                                                                                                                                                                                                                                                                                                                                                                                                                                                                                                                                                                                                                                                                                                                                                                                                                                                                                | Wire Length       | 7m         | 8                  |
|                                                                                                                                                                                                                                                                                                                                                                                                                                                                                                                                                                                                                                                                                                                                                                                                                                                                                                                                                                                                                                                                                                                                                                                                                                                                                                                                                                                                                                                                                                                                                                                                                                                                                                                                                                                                                                                                                                                                                                                                                                                                                                                                | Compact Design    | 30x37x35cm |                    |
| 4                                                                                                                                                                                                                                                                                                                                                                                                                                                                                                                                                                                                                                                                                                                                                                                                                                                                                                                                                                                                                                                                                                                                                                                                                                                                                                                                                                                                                                                                                                                                                                                                                                                                                                                                                                                                                                                                                                                                                                                                                                                                                                                              | Package Size      | 30x32x51cm |                    |
|                                                                                                                                                                                                                                                                                                                                                                                                                                                                                                                                                                                                                                                                                                                                                                                                                                                                                                                                                                                                                                                                                                                                                                                                                                                                                                                                                                                                                                                                                                                                                                                                                                                                                                                                                                                                                                                                                                                                                                                                                                                                                                                                |                   |            |                    |