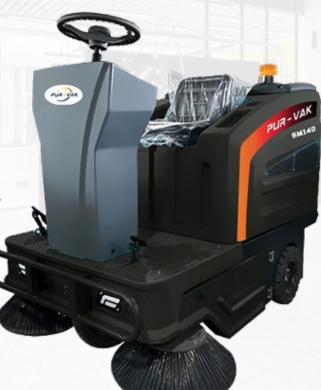

|     |
|      | Water Tank Capacity  Max Driving Speed               | 50L<br>12km/h                  |     |
|      | Sweeping Speed Clipping Capacity                     | 8km/h                          |     |
| n n  | Battery  Battery Charge Duration                     | 4 x Free 12v 52ah<br>4-6 hours | -   |
|      | Maximum Work Time                                    | 3-4 hours                      | - 6 |
|      | Product Weight with Batteries<br>Machine Size        | 520kg<br>1550x1250x1550mm      |     |

**Included Accessories:** 

Main brush (1 set) + 2 side brushes Maintenance-free Battery (4 pieces) Intelligent Charger (1 set) Introducing the SM140 Industrial Sweeper – a high-performance cleaning solution designed for large spaces and industrial environments.









| Product Benefits:     |                                   |