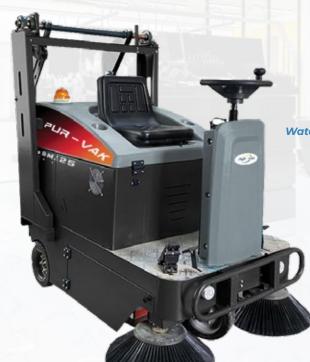

iving Speed       | 12km/h           |  |
| Sweeping Speed          | 8km/h            |  |
| Clipping Capacity       | 25%              |  |
| Battery                 | 12V 52ah * 4     |  |
| Battery Charge Duration | 4-6h             |  |
| Maximum Work Time       | 3-4h             |  |
| Product Weight          | 320kg            |  |
| Machine Size            | 1450*1250*1350mm |  |
|                         |                  |  |

Included Accessories:

Main brush (1 set)
Side brush (2 sets)
Maintenance-free Battery (4 pieces)
Intelligent Charger (1 set)

Unleash the power of efficiency with the SM125 – a robust sweeping solution designed for high-performance cleaning. The SM125 combines innovation and functionality to deliver exceptional results in a variety of environments.











| 7777 | Productivity  Debris Hopper Capacity  Filter Surface | 8750 m2/h<br>80L<br>5m² Filter |     |
|------|------------------------------------------------------|--------------------------------|-----|
|      | Roller brush motor<br>Side Brush Motor               | 500w<br>100w                   | 1   |
|      | Forward Motor<br>Roller brush                        | 800w<br>500mm                  |     |
|      | Water Tank Capacity  Max Driving Speed               | 50L<br>12km/h                  |     |
|      | Sweeping Speed Clipping Capacity                     | 8km/h                          |     |
| n n  | Battery  Battery Charge Duration                     | 4 x Free 12v 52ah<br>4-6 hours | -   |
|      | Maximum Work Time                                    | 3-4 hours