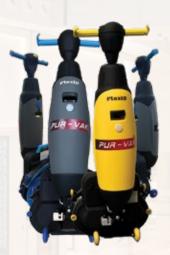

#### BACKPACK VACUUM CLEANER

**BLITZ** 

\$849

"Meet the Purvak Blitz: a game-changer in sustainable cleaning. With a power-efficient motor and cutting-edge airflow technology, it delivers more suction power while consuming less energy. Equipped with fast-charging lithium-ion batteries, the Purvak Blitz takes less time to charge, giving you more runtime and extended work hours for all your cleaning needs.