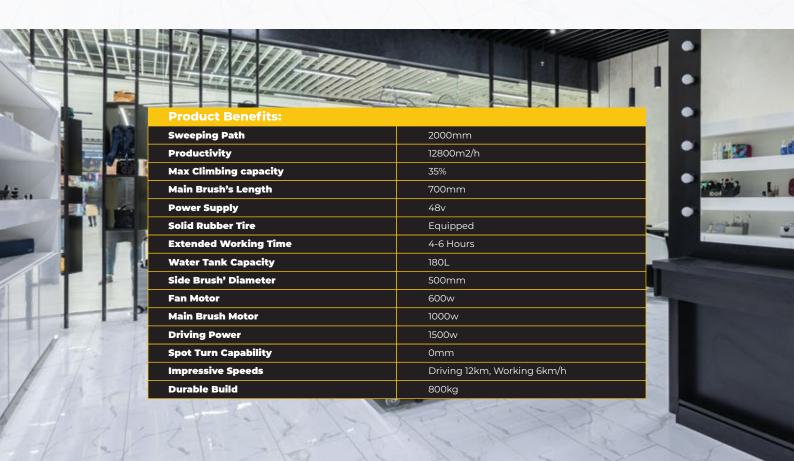

| 0mm               |              |
| W                                        | orking Speed                             | 6m                |              |
| Di                                       | riving Speed                             | 10km/h            |              |
|                                          | ter Surface                              | 5km/h             |              |
| W W                                      | ater Tank Shell Material                 | LLDPE             |              |
| 17 ( ) ( ) ( ) ( ) ( ) ( ) ( ) ( ) ( ) ( | et Weight                                | 500kg             |              |

Unveiling the SM190 Industrial Sweeper – a powerhouse designed for high-efficiency cleaning in expansive environments.









Eco H2O











Unleash Superior Cleaning Power with the SM210 Sweeper!











| Product Benefits:     |               | •         |
|-----------------------|---------------|-----------|
| Sweeping Path         | 2100mm        | · West    |
| Productivity          | 18000m2/h     |           |
| Max Climbing capacity | 25%           | O [[][][] |
| Main Brush's Length   | 800mm         |           |
| Extended Working Time | 6-8 Hours     | TOTAL I   |
| Power Supply          | 48v           | Book 2    |
| Solid Rubber Tire     | Equipped      | . 57      |
| Battery               | 4 x 12v 150ah | The same  |
| Dustbin Capacity      | 260L          |           |
| Water Capacity        | 200L          |           |
| Side Brush            | 600mm         |           |
| Driving Power         | 220