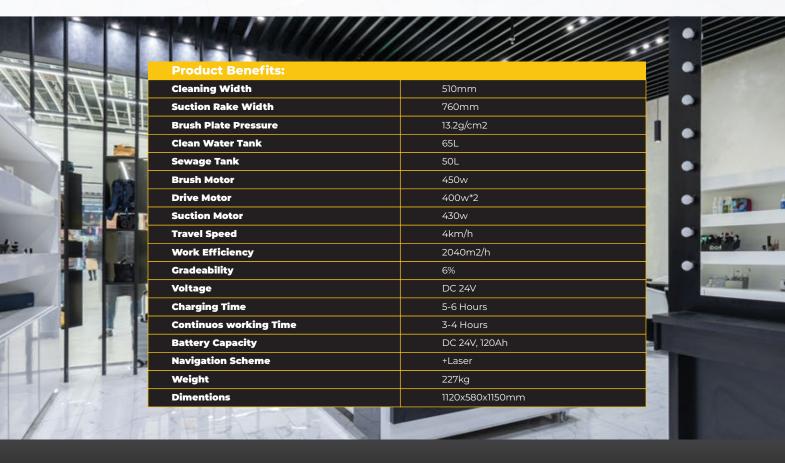

rger                  | QUANYU 36V/25A charger with a charging time of 8 hours    |
| 1 | Working Time             | Offers a working time of 4-6 hours                        |
|   | Brush Pressure           | Boasts a brush pressure of 96kg                           |
| 1 | Climb Degree             | Capable of climbing a maximum degree of 25                |
|   | Packing Size             | Convenient packing size of 1960*1060*1620mm               |
| 1 | Weight                   | Sturdy construction with a weight of 650kg                |

Included Accessories:

Brush set (2 sets) or Pad set (2 sets)
Chaowei/Tianneng Maintenance-free Batteries (6 pieces, 6V 220AH each)
Intelligent Charger set
Import Squeegee set (2 pieces)
Cleaning Tool Basket



#### AI SCRUBBER



\$39000













#### WALK BEHIND SCRUBBER

VIBER 66

\$6990

Meet the Viber 66, where simplicity seamlessly intertwines with efficiency in cutting-edge floor cleaning technology. This advanced auto scrubber is the quintessential solution for a smooth and effective cleaning experience, providing straightforward operation, potent suction, extended service life, and unwavering performance tailored to the unique needs of the Australian commercial industry.











Simple Operation: Simplify your cleaning routine with the user-friendly Viber 66. Its intuitive controls and straightforward interface make operation a breeze, catering to both seasoned cleaning professionals and first-time users. Enjoy simplicity without compromising on performance.

Large Suction Power: Experience exceptional suction capabili