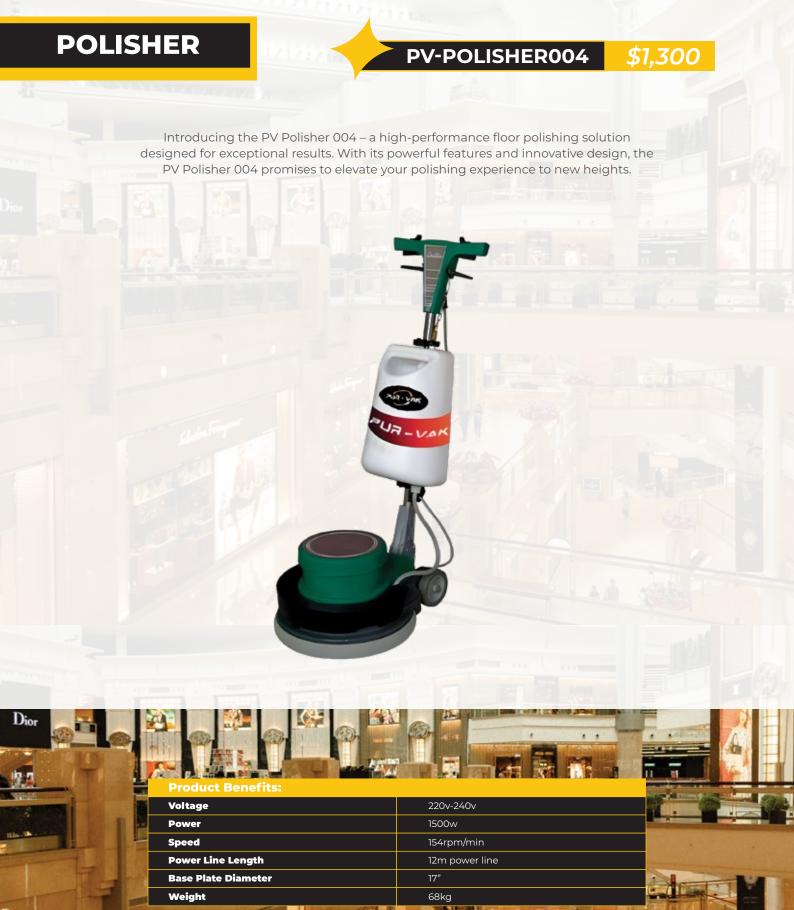

Locked. Rear 8" Tyre Nuematic |             |     |

Included Accessories:

Include 2/Jets Wand, 7.5m Solution Hose, 7.5m vacuum hose. Warranty, 1 Year on motor and Parts, 3 Years Conditional Warranty on Body. All machines with Electrical Test & Tag.



Elevate your floor polishing experience with the PV Polisher 002 – a powerful and versatile solution designed for outstanding results. Crafted with precision and innovation, the PV Polisher 002 delivers a superior polishing experience with its advanced features.



# Product Benefits: Voltage 220v-240v Power 1100w Speed 1775rpm/min Power Line Length 12m power line Base Plate Diameter 17" Weight 48kg

#### Accessories

 $Includes\ a\ water\ tank,\ pad\ holder,\ hard\ brush,\ and\ soft\ brush\ for\ a\ comprehensive\ polishing\ experience.$ 



#### Accessories

weighting iron, water tank, pad holder, hard brush, and soft brush for a comprehensive polishing experience.







@purvakaustralia

www.purvak.com.au

info@purvak.com.au

1300739322

5/161 Settlement Road Thomastown 3074, Victoria