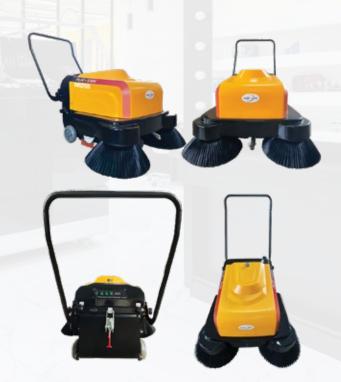

This innovative feature minimizes airborne dust, promoting a healthier work environment by reducing dust inhalation for the operators.



| Efficient Cleaning          | 1000mm                        |
|-----------------------------|-------------------------------|
| High Productivity           | 4200m2/h                      |
| Dust Minimization           | Small Window Dust Circulation |
| Healthier Work Environment  | Less Dust in the Air          |
| Lightweight and Non-Powered | 21kg                          |

iSweep 100 *\$3,500* 

Experience unmatched cleaning efficiency with the iSweep100 - a compact and powerful sweeping solution designed for superior performance. The iSweep100 combines innovation and functionality to deliver exceptional results in a variety of environments.





| 1 3 |    |   |
|-----|----|---|
| 7   |    |   |
| 15  | 7  | I |
|     |    |   |
| /s  |    | F |
|     | 11 | Ó |
|     |    | 4 |
|     |    | 2 |

| Product Benefits:             |                   |
|-------------------------------|-------------------|
| Working Width                 | 1000mm            |
| Productivity                  | 4000 m2/h         |
| Max Climbing Capacity         | 20%               |
| Debris Hopper Capacity        | 60L               |
| Filter Surface                | 2m² Filter        |
| Roller brush motor            | 500w              |
| Side Brush Motor              | 100w              |
| Forward Motor                 | 700w              |
| Roller brush                  | 500mm             |
| Water Tank Capacity           | 40L