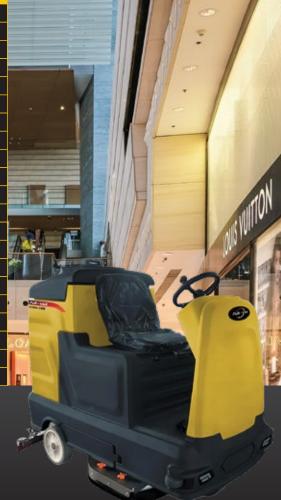

g from 0 to 6KM/H             |
|   | Charger                  | QUANYU 36V/25A charger with a charging time of 8 hours    |
| 1 | Working Time             | Offers a working time of 4-6 hours                        |
|   | Brush Pressure           | Boasts a brush pressure of 96kg                           |
| 1 | Climb Degree             | Capable of climbing a maximum degree of 25                |
|   | Packing Size             | Convenient packing size of 1960*1060*1620mm               |
| 1 | Weight                   | Sturdy construction with a weight of 650kg                |

Included Accessories:

Brush set (2 sets) or Pad set (2 sets)
Chaowei/Tianneng Maintenance-free Batteries (6 pieces, 6V 220AH each)
Intelligent Charger set
Import Squeegee set (2 pieces)
Cleaning Tool Basket



#### AI SCRUBBER



\$39000













#### WALK BEHIND SCRUBBER

VIBER 66

\$6990

Meet the Viber 66, where simplicity seamlessly intertwines with efficiency in cutting-edge floor cleaning technology. This advanced auto scrubber is the quintessential solution for a smooth and effective cleaning experience, providing straightforward operation, potent suction, extended service life, and unwavering performance tailored to the unique needs of the Australian commercial industry.











Simple Operation: Simplify your cleaning routine with the user-friendly Viber 66. Its intuitive controls and straightforward interface make operation a breeze, catering to both seasoned cleaning professionals and first-time users. Enjoy simplicity without compromising on performance.

Large Suction Power