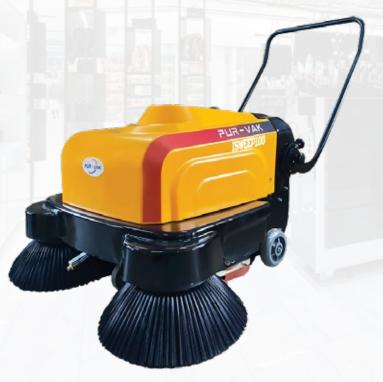

. This innovative feature minimizes airborne dust, promoting a healthier work environment by reducing dust inhalation for the operators.



| Efficient Cleaning          | 1000mm                        |
|-----------------------------|-------------------------------|
| High Productivity           | 4200m2/h                      |
| Dust Minimization           | Small Window Dust Circulation |
| Healthier Work Environment  | Less Dust in the Air          |
| Lightweight and Non-Powered | 21kg                          |

iSweep 100 *\$3,500* 

Experience unmatched cleaning efficiency with the iSweep100 - a compact and powerful sweeping solution designed for superior performance. The iSweep100 combines innovation and functionality to deliver exceptional results in a variety of environments.





| 1 3 |    |   |
|-----|----|---|
| 7   |    |   |
| 15  | 7  | I |
|     |    |   |
| /s  |    | F |
|     | 11 | Ó |
|     |    | 4 |
|     |    | 2 |

| Product Benefits:             |                   |
|-------------------------------|-------------------|
| Working Width                 | 1000mm            |
| Productivity                  | 4000 m2/h         |
| Max Climbing Capacity         | 20%               |
| Debris Hopper Capacity        | 60L               |
| Filter Surface                | 2m² Filter        |
| Roller brush motor            | 500w              |
| Side Brush Motor              | 100w              |
| Forward Motor                 | 700w              |
| Roller brush                  | 500mm             |
| Water Tank Capacity           | 40L