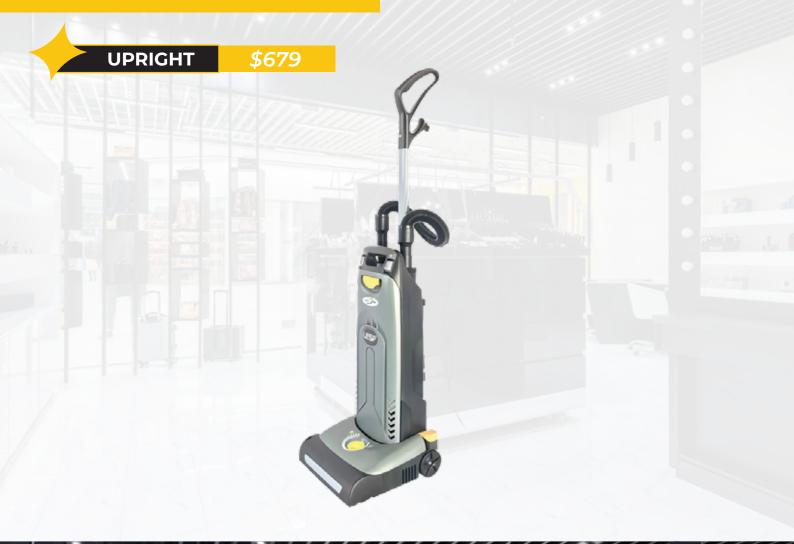

|        |
| 16   |                   | AND THE PARTY OF T | N DAGE |

#### BACKPACK VACUUM CLEANER

**BLITZ** 

\$849

"Meet the Purvak Blitz: a game-changer in sustainable cleaning. With a power-efficient motor and cutting-edge airflow technology, it delivers more suction power while consuming less energy. Equipped with fast-charging lithium-ion batteries, the Purvak Blitz takes less time to charge, giving you more runtime and extended work hours for all your cleaning needs.



#### WALK BEHIND VACUUM





#### **WET VACUUM**

AquaVac 90L

\$599

Introducing the AquaVac 90L – a dual-motor wet and dry vacuum cleaner designed to revolutionize your cleaning experience. With a robust 90-liter plastic tank and powerful 2000W motor operating on 220V, the AquaVac 90L is your reliable companion for versatile and efficient cleaning.

The AquaVac 90L is more than just a vacuum cleaner; it's a cleaning powerhouse ready to tackle any challenge. With its dual-motor design and versatile wet and dry capabilities, it stands as a testament to efficiency and durability. Elevate your cleaning standards with the AquaVac 90L – order now for a superior cleaning experience.



| MEORO  | Product Benefits: |