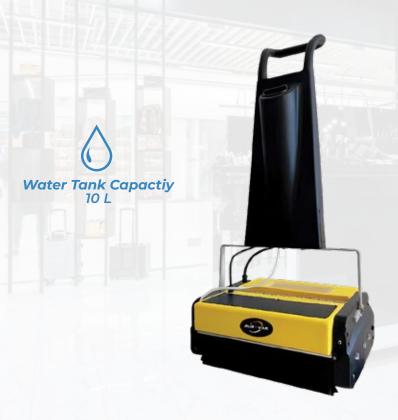

un Speed            | 5 km/h         |
| Brush Width          | 430mm          |
| Clean Water Tank     | 3.2L           |
| Dirty Water Tank     | 6.5L           |
| Brush Number         | 2pcs           |
| Power                | 36V            |
| Run Time             | 1.5-2 hours    |
| Brush Pressure       | 8kg            |
| Brush Motor          | 200W           |
| Vacuum Suction Motor | 150W           |
| Pump Wattage         | 7.5W           |
| Noise                | 65-73Db        |
| Battery Capacity     | 10400mAh       |
| Charging Time        | 2-3 hours      |
| G.W                  | 26kg           |
| Packing Size         | 520*395*1155mm |
| 20Ft                 | 132pcs         |
| KANA                 | 20/nos         |

# COMPACT SCRUBBERS

#### ALL FLOOR WASHER







|   | Product Benefits:        | 222/521           |      |
|---|--------------------------|-------------------|------|
|   | Voltage<br>Working Width | 220/50hz<br>440mm | 2    |
|   | Clean Water Tank         | 10L               | ) ,L |
|   | Dirty Water Tank         | 4L                | id.  |
|   | Weight                   |                   |      |
|   | Rolling Brush power      | 1000w             |      |
| _ | Roller Brush Speed       | 720rpm            |      |

# **SWEEPERS**

\$480

Meet the JH-980T, a game-changer in the cleaning arena, designed to redefine your cleaning experience. Boasting a sweeping path of 1000mm and an impressive efficiency of 4200m2/h, this powerhouse ensures swift and thorough coverage. The 55L trash capacity minimizes interruptions, enhanced by