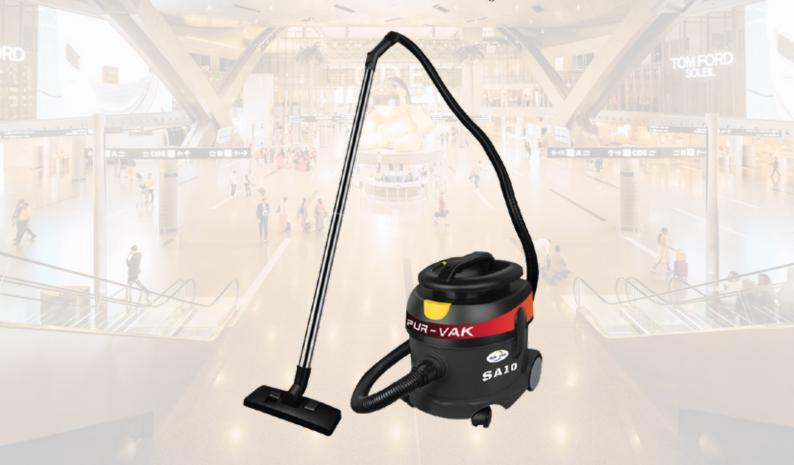

|                   |            |                    |

#### CANISTER VACUUM



\$289

Introducing the GLIDE 15 Vacuum Cleaner – a powerful and versatile cleaning solution designed to elevate your cleaning experience.

The GLIDE 15 Vacuum Cleaner is your go-to solution for a cleaner and healthier living or working space. With its powerful performance, ample capacity, and user-friendly design, it's the perfect tool to keep your surroundings pristine. Elevate your cleaning routine with the GLIDE 15 – order now for efficient and hassle-free cleaning.



|            |                   |