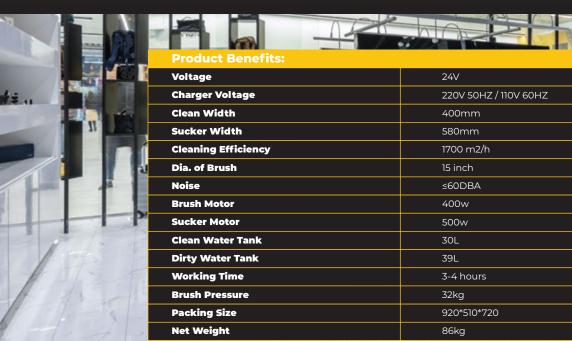

corner effortlessly. The Ada 40's substantial suction capacity simplifies cleaning, leaving your floors impeccably gleaming. Efficiency meets convenience as it allows for quick wash and dry, saving valuable time for more essential tasks. Versatile and ideal for various occasions, this floor scrubber redefines cleaning, making it an essential tool for those who prioritize efficiency and ease in the Australian commercial setting.











#### **Product Benefits:**

**Efficiency Redefined:** Upright training wheels ensure stability for precise cleaning in office spaces.

**Thorough Cleaning:** Double brush plate technology delivers a comprehensive clean with each pass.

**Convenient Refills:** The tank water inlet allows for easy replenishment, streamlining the maintenance process.











#### WALK BEHIND SCRUBBER

**HYDRA 53** 

\$6,400

Introducing the Hydra 53 – a versatile and efficient floor cleaning solution that combines power and innovation for exceptional results. Designed to meet your cleaning needs, the Hydra 53 ensures thorough and effective cleaning with advanced features.











| Voltage             | Operates on a 24V system                                 |  |
|---------------------|----------------------------------------------------------|--|
| Battery             | Powered by two maintenance-free 12V/100AH batteries      |  |
| Charger Voltage     | Compatible with both 220V 50HZ and 110V 60HZ             |  |
| Clean Width         | Boasting a 530mm cleaning width                          |  |
| Sucker Width        | Wide 780mm sucker width