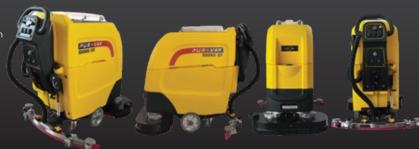

vibrating head, experience powerful cleaning benefits, effective noise reduction, ample capacity, and the added convenience of a transparent lid to monitor the recovery tank. Enjoy intelligent charging for extended battery life.











**Exceptional Cleaning Power:** The Rhino DT introduces a new level of cleanliness with its powerful scrubbing action, ensuring a pristine finish on any floor.

Smart Technology: Experience intelligent cleaning with automated features, making it efficient and freeing up your time for other tasks. Maximum Coverage: This auto scrubber swiftly covers large areas, reducing overall cleaning time and increasing productivity.

Low Maintenance: With durable components, the Rhino DT requires minimal upkeep, providing a reliable solution for your cleaning needs





| Product Benefits:   |                                                            |
|---------------------|------------------------------------------------------------|
| Voltage             | Operates on a 24V system                                   |
| Battery             | 2 x 12V/125AH batteries                                    |
| Charger Voltage     | 220/110V 60HZ                                              |
| Clean Width         | Boasting an 660mm cleaning width                           |
| Sucker Width        | Wide 780mm sucker width                                    |
| Cleaning Efficiency | Achieves an impressive cleaning efficiency of 3100m2/h     |
| Brush Diameter      | 13*2 inch                                                  |
| Noise Level         | Operate