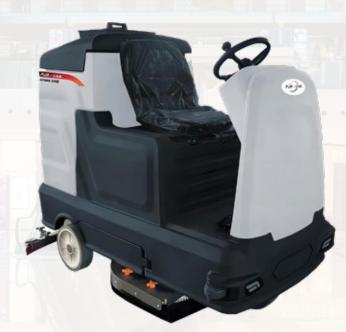

ability.       |  |
| Packing Size        | Convenient packing size of 1740*940*1580mm                        |  |
| Weight              | Sturdy construction with a weight of 550kg                        |  |
|                     |                                                                   |  |

Included Accessories:

Brush set (2 sets) or Pad set (2 sets)
Chaowei/Tianneng Maintenance-free Batteries (6 pieces, 6V 220AH each)
Intelligent Charger set
Import Squeegee set (2 pieces)



#### RIDE ON SCRUBBER



**ULTIMA 100** 

\$19,990

Introducing the Ultima 100 – a cutting-edge and high-capacity floor cleaning solution designed for superior performance. The Ultima 100 is engineered to deliver exceptional results, ensuring thorough and effective cleaning with advanced features.









Water Tank Capactiy 260 L



| 3 | <b>Product Benefits:</b> |                                                           |
|---|--------------------------|-----------------------------------------------------------|
| i | Voltage                  | Operates on a robust 36V system                           |
|   | Battery                  | Powered by six maintenance-free 6V/200AH batteries        |
|   | Charger Voltage          | Compatible with both 220V 50HZ and 110V 60HZ chargers     |
|   | Clean Width              | Boasting an expansive 1000mm cleaning width               |
|   | Sucker Width             | Wide 1200mm sucker width ensures thorough water retrieval |
|   | Cleaning Efficiency      | Achieves an impressive cleaning efficiency of 12000m2/h   |
|   | Brush Diameter