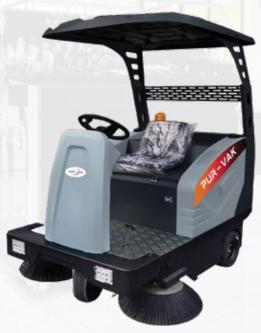

|

#### **Standard Accessiories**

Comes with 1.1\* main brush + 2 side brushes, 4 maintenance-free batteries, and 1 intelligent charger.

Unleash Efficiency and Power with the SM150 Floor Sweeper!













| WAR BEILERAY.                            |                                          |                   |              |
|------------------------------------------|------------------------------------------|-------------------|--------------|
| 11111                                    | 11/1/1/1/1/1/1/1/1/1/1/1/1/1/1/1/1/1/1/1 |                   |              |
|                                          | 400000000000000000000000000000000000000  |                   |              |
|                                          |                                          |                   |              |
|                                          | roduct Benefits:                         |                   |              |
|                                          | veeping Pat