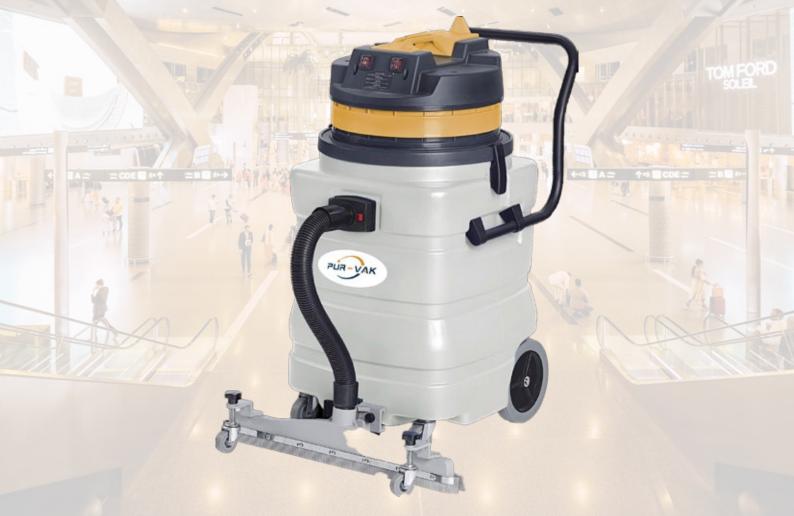

|
|        |                   | College of the colleg |        |

#### **WET VACUUM**

AquaVac PRO

\$699

Discover the AquaVac PRO – an innovative wet and dry vacuum cleaner with a dual-motor system that's set to transform the way you clean. Boasting a substantial 90-liter plastic tank and a potent 2000W motor that runs on 220V, the AquaVac PRO stands by as a dependable aid for comprehensive and effective cleaning.

The AquaVac PRO goes beyond the ordinary vacuum cleaner; it embodies a formidable force equipped to confront any mess. Thanks to its twin-motor construction and adaptable functionality for both wet and dry messes, it exemplifies both efficiency and resilience. Raise the bar on your cleaning routine with the AquaVac PRO – available now for an exceptional cleaning experience



| MEORD      | Product Benefits:     |                  |            |
|------------|-----------------------|------------------|------------|
| SOLEIL     | Power                 | 2000w            | KD .       |
|            | Capacity              | 90L              |            |
|            | Air Flow              | 106L/s           |            |
| 3 3 Tarres | Carton Dimension      | 63 x 52 x 120 cm | The second |
|            | Package               | 1 unit/carton    | ii La      |
|            | Height                | 95cm             | 0          |
| 6          | Voltage               | 220-240v         |            |
| B          | Vacuum                | 2000mm h20       |            |
|            | Suction Hose Diameter | 47mm             | 1          |
|            | Ca