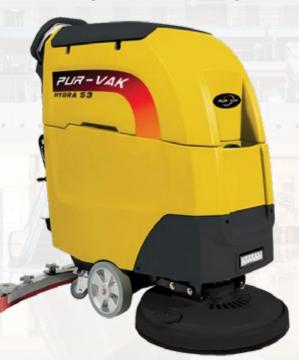

leaning, making it an essential tool for those who prioritize efficiency and ease in the Australian commercial setting.











#### **Product Benefits:**

**Efficiency Redefined:** Upright training wheels ensure stability for precise cleaning in office spaces.

**Thorough Cleaning:** Double brush plate technology delivers a comprehensive clean with each pass.

**Convenient Refills:** The tank water inlet allows for easy replenishment, streamlining the maintenance process.











#### WALK BEHIND SCRUBBER

**HYDRA 53** 

\$6,400

Introducing the Hydra 53 – a versatile and efficient floor cleaning solution that combines power and innovation for exceptional results. Designed to meet your cleaning needs, the Hydra 53 ensures thorough and effective cleaning with advanced features.











| Voltage             | Operates on a 24V system                                 |  |
|---------------------|----------------------------------------------------------|--|
| Battery             | Powered by two maintenance-free 12V/100AH batteries      |  |
| Charger Voltage     | Compatible with both 220V 50HZ and 110V 60HZ             |  |
| Clean Width         | Boasting a 530mm cleaning width                          |  |
| Sucker Width        | Wide 780mm sucker width                                  |  |
| Cleaning Efficiency | Achieves a commendable cleaning efficiency of 2100m2/h   |  |
| Brush Diameter      | Equipped with a 20" brush                                |  |
| Noise Level         | Operates quietly with noise levels ≤60DBA                |  |
| Traction Motor