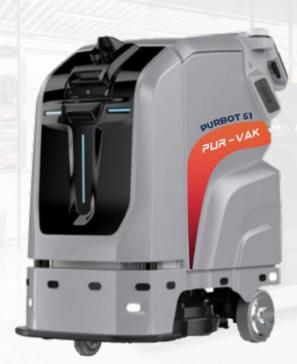

| Charger                  | QUANYU 36V/25A charger with a charging time of 8 hours    |
| 1 | Working Time             | Offers a working time of 4-6 hours                        |
|   | Brush Pressure           | Boasts a brush pressure of 96kg                           |
| 1 | Climb Degree             | Capable of climbing a maximum degree of 25                |
|   | Packing Size             | Convenient packing size of 1960*1060*1620mm               |
| 1 | Weight                   | Sturdy construction with a weight of 650kg                |

Included Accessories:

Brush set (2 sets) or Pad set (2 sets)
Chaowei/Tianneng Maintenance-free Batteries (6 pieces, 6V 220AH each)
Intelligent Charger set
Import Squeegee set (2 pieces)
Cleaning Tool Basket



#### AI SCRUBBER



\$39000













#### WALK BEHIND SCRUBBER

VIBER 66

\$6990

Meet the Viber 66, where simplicity seamlessly intertwines with efficiency in cutting-edge floor cleaning technology. This advanced auto scrubber is the quintessential solution for a smooth and effective cleaning experience, providing straightforward operation, potent suction, extended service life, and unwavering performance tailored to the unique needs of the Australian commercial industry.











Simple Operation: Simplify your cleaning routine with the user-friendly Viber 66. Its intuitive controls and straightforward interface make operation a breeze, catering to both seasoned cleaning professionals and first-time users. Enjoy simplicity without compromising on performance.

Large Suction Power: Experience exceptional suction ca