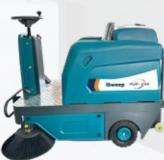

r brush                  | 500mm             |
| Water Tank Capacity           | 40L               |
| Max Driving Speed             | 5km/h             |
| Sweeping Speed                | 5km/h             |
| Clipping Capacity             | 20%               |
| Battery                       | 4 x Free 12v 20ah |
| Battery Charge Duration       | 4-6 hours         |
| Maximum Work Time             | 4-6 hours         |
| Product Weight with Batteries | 70kg              |
| Machine Size                  | 1000x900x900mm    |
| Packing Size                  | 1000x978x932mm    |
|                               |                   |

ncluded Accessories:

Main brush (1 set) Side brush (2 sets) Maintenance-free Battery (4 pieces)

# **SWEEPERS**

iSweep

\$5990



PUR - VAK iSweep













| Product Benefits:       |                  |  |
|-------------------------|------------------|--|
| Working Width           | 1250mm           |  |
| Productivity            | 8750m2/h         |  |
| Debris Hooper Capacity  | 80L              |  |
| Filter Surface          | 5m2              |  |
| Roller Brush Motor      | 500w             |  |
| Side Brush Motor        | 100w             |  |
| Forward Motor           | 800w             |  |
| Roller Brush            | 500mm            |  |
| Water Tank Capacity     | 50L              |  |
| Max Driving Speed       | 12km/h           |  |
| Sweeping Speed          | 8km/h            |  |
| Clipping Capacity       | 25%              |  |
| Battery                 | 12V 52ah * 4     |  |
| Battery Charge Duration | 4-6h             |