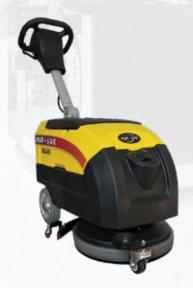

ommercial Cleaning Standards

Discover the Ada 40 Floor Scrubber, your go-to cleaning companion designed for the demands of the Australian commercial environment. This lightweight powerhouse delivers robust cleaning capabilities, ensuring a flawless finish on any surface. With a handle that rotates 180 degrees, navigating tight spaces is a breeze, reaching every corner effortlessly. The Ada 40's substantial suction capacity simplifies cleaning, leaving your floors impeccably gleaming. Efficiency meets convenience as it allows for quick wash and dry, saving valuable time for more essential tasks. Versatile and ideal for various occasions, this floor scrubber redefines cleaning, making it an essential tool for those who prioritize efficiency and ease in the Australian commercial setting.











#### **Product Benefits:**

**Efficiency Redefined:** Upright training wheels ensure stability for precise cleaning in office spaces.

**Thorough Cleaning:** Double brush plate technology delivers a comprehensive clean with each pass.

**Convenient Refills:** The tank water inlet allows for easy replenishment, streamlining the maintenance process.











#### WALK BEHIND SCRUBBER

**HYDRA 53** 

\$6,400

Introducing the Hydra 53 – a versatile and efficient floor cleaning solution that combines power and innovation for exceptional results. Designed to meet your cleaning needs, the Hydra 53 ensures thorough and effective cleaning with advanced features.











| Voltage             | Operates on a 24V system                                 |  |
|---------------------|--------