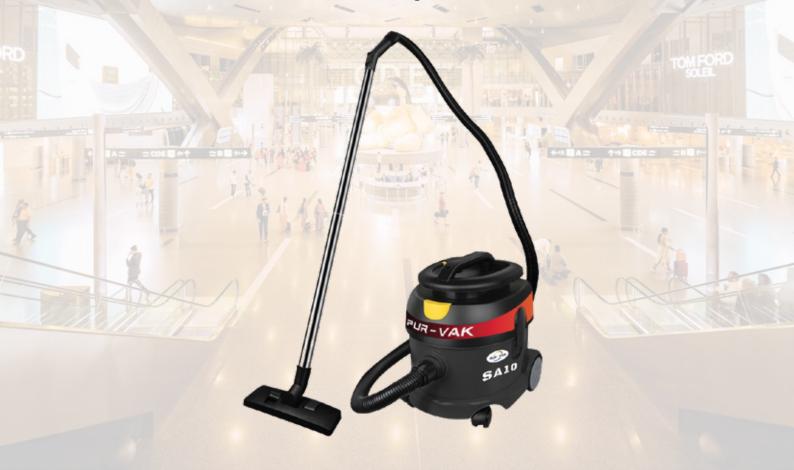

SALES - SERVICE - RENTAL

CLEANING MACHINERY
SCRUBBERS, SWEEPERS,
VACUUMS & MORE

### CANISTER VACUUM

GLIDE 10

\$269

Introducing the GLIDE 10 Vacuum Cleaner – a compact and powerful cleaning solution designed to make your cleaning tasks effortless and efficient.

The GLIDE 10 Vacuum Cleaner is your go-to solution for a clean and healthy environment. With its powerful performance and user-friendly design, it's the perfect tool to keep your spaces pristine. Elevate your cleaning experience with the GLIDE 10 – order now and enjoy efficient and hassle-free cleaning.



|